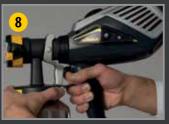

 $\star\star$  Not recommended

Features at a glance

The paint-carrying spray attachment can CONTROL be easily separated from the gun for easy cleaning. (6-8) Additional spray attachments allow you to work with different materials and change colours rapidly.

High-performance with a light weight: (4) Start the trubine easily on the gun by pressing the trigger into the first level. (5) Depress the trigger completely to start the material flow.

Nandard Spray WAGNER