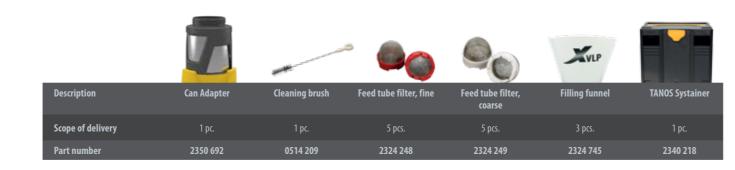

### ... und weiteres praktisches Zubehör!

| Description       | 1000 ml tank | Nozzle seal | Air filter,<br>FC 3500 | Air filter,<br>FC 5000 | Carrying strap,<br>FC 3500 |
|-------------------|--------------|-------------|------------------------|------------------------|----------------------------|
| Scope of delivery | 1 pc.        | 1 pc.       | 3 pcs.                 | 3 pcs.                 | 1 pc.                      |
| Part number       | 2322 451     | 2323 934    | 2343 947               | 2322 446               | 2341 187                   |