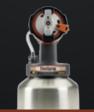

| Spray attachment                                    |                         | FineSpray<br>Standard round nozzle | StandardSpray<br>Visco slot nozzle | WallSpray<br>Visco slot nozzle |
|-----------------------------------------------------|-------------------------|------------------------------------|------------------------------------|--------------------------------|
| Varnishes<br>low-viscosity and thin-fluid materials |                         | **                                 | **                                 |                                |
| Enamel paints                                       | standard                | **                                 | **                                 | **                             |
| water- and solventbased                             | high-viscosity material | **                                 | **                                 | **                             |
| Interior wall paints<br>Emulsion and latex paints   |                         | **                                 | **                                 | **                             |

 $\star\star$  Not recommended

Features at a glance

The paint-carrying spray attachment can CONTROL be easily separated from the gun for easy cleaning. (6-8) Additional spray attachments allow you to work with different materials and change colours rapidly.