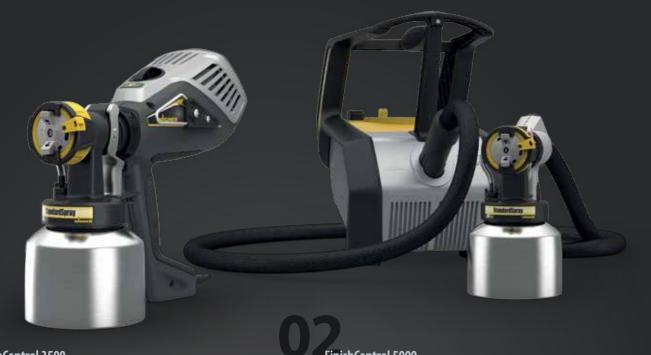

- FinishControl 5000
  All-rounder for projects up to 50 m<sup>2</sup>
- Multi-purpose application: can be used for varnishes, enamels and emulsion paints thanks to a modular spray attachment system allowing simple material changes.
- **DirectSprayControl:** Complete control directly on the gun
- Compact and handy: weight of 8 kg

### Scope of delivery:

- FinishControl 5000 basic unit
- Spraying attachment "StandardSpray" for all standard enamels
- 5 m air hose with metal handle

Part number: 2316 090