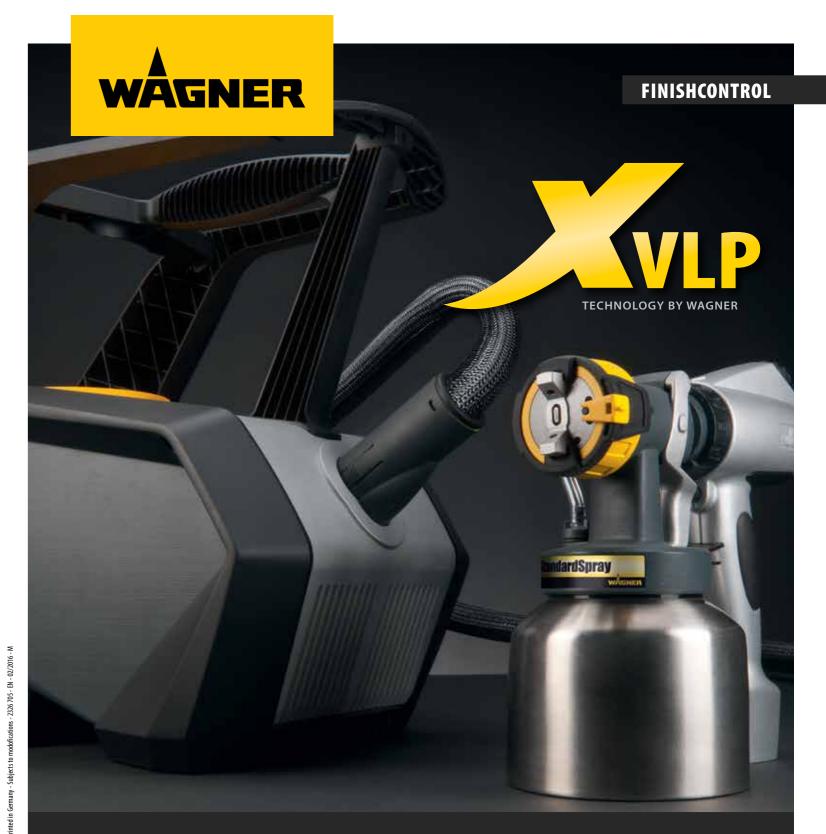

### The modular spraying system without compromise

- Suitable for solvent- and water-based materials.
- High work rate thanks to the Visco slot nozzle and click & paint.
- Ideal for small to mediumsized projects.

## **XVLP - modular spraying system without compromise**

In a collaboration with professional painters, a new generation of turbines has been developed which do not accept any compromise when it comes to quality, functionality and price-performance ratio. The result: an entry level product range bringing a whole variety of benefits:

In addition to the high-performance turbine and innovative Visco slot nozzle, this is made possible thanks to the different spray attachments. These are optimally tailored to the relevant material and can be changed quickly and easily.