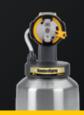

| Spray attachment                                    |                         | FineSpray<br>Standard round nozzle | StandardSpray<br>Visco slot nozzle | WallSpray<br>Visco slot nozzle |
|-----------------------------------------------------|-------------------------|------------------------------------|------------------------------------|--------------------------------|
| Varnishes<br>low-viscosity and thin-fluid materials |                         | **                                 | **                                 |                                |
| Enamel paints                                       | standard                | **                                 | **                                 | **                             |
| water- and solventbased                             | high-viscosity material | **                                 | **                                 | **                             |
| Interior wall paints<br>Emulsion and latex paints   |                         | **                                 | **                                 | **                             |

 $\star\star$  Not recommended

Features at a glance

The paint-carrying spray attachment can CONTROL be easily separated from the gun for easy cleaning. (6-8) Additional spray attachments allow you to work with different materials and change colours rapidly.