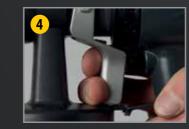

 $\star\star$  Not recommended

Features at a glance

The paint-carrying spray attachment can CONTROL be easily separated from the gun for easy cleaning. (6-8) Additional spray attachments allow you to work with different materials and change colours rapidly.

High-performance with a light weight: (4) Start the trubine easily on the gun by pressing the trigger into the first level. (5) Depress the trigger completely to start the material flow.

Nandard Spray WAGNER