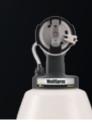

| Spray attachment                                    |                         | FineSpray<br>Standard round nozzle | StandardSpray<br>Visco slot nozzle | WallSpray<br>Visco slot nozzle |
|-----------------------------------------------------|-------------------------|------------------------------------|------------------------------------|--------------------------------|
| Varnishes<br>low-viscosity and thin-fluid materials |                         | **                                 | **                                 |                                |
| Enamel paints                                       | standard                | **                                 | **                                 | **                             |
| water- and solventbased                             | high-viscosity material | **                                 | **                                 | **                             |
| Interior wall paints<br>Emulsion and latex paints   |                         | **                                 | **                                 | **                             |

 $\star\star$  Not recommended

Features at a glance

The paint-carrying spray attachment can CONTROL be easily separated from the gun for easy cleaning. (6-8) Additional spray attachments allow you to work with different materials and change colours rapidly.