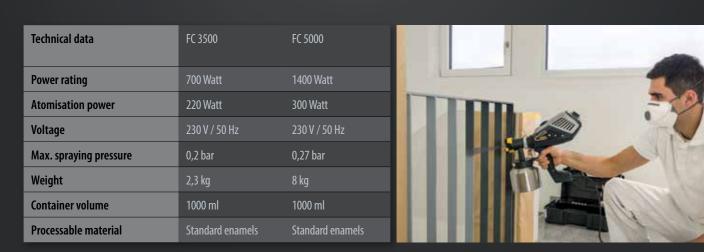

- FinishControl 5000
  All-rounder for projects up to 50 m<sup>2</sup>
- Multi-purpose application: can be used for varnishes, enamels and emulsion paints thanks to a modular spray attachment system allowing simple material changes.
- **DirectSprayControl:** Complete control directly on the gun
- Compact and handy: weight of 8 kg

### The modular spraying system without compromise

- Suitable for solvent- and water-based materials.
- High work rate thanks to the Visco slot nozzle and click & paint.
- Ideal for small to mediumsized projects.