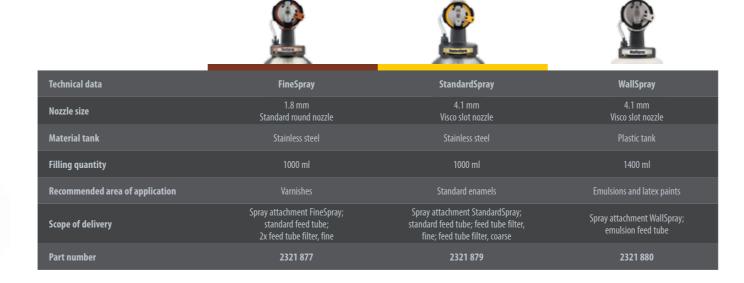

### Perfectly coordinated spray attachments...

In addition to the high-performance turbine and innovative Visco slot nozzle, this is made possible thanks to the different spray attachments. These are optimally tailored to the relevant material and can be changed quickly and easily.

| Spray attachment                                    |                         | FineSpray<br>Standard round nozzle | StandardSpray<br>Visco slot nozzle | WallSpray<br>Visco slot nozzle |
|-----------------------------------------------------|-------------------------|------------------------------------|------------------------------------|--------------------------------|
| Varnishes<br>low-viscosity and thin-fluid materials |                         | **                                 | **                                 |                                |
| Enamel paints                                       | standard                | **                                 | **                                 | **                             |
| water- and solventbased                             | high-viscosity material | **                                 | **                                 | **                             |
| Interior wall paints<br>Emulsion and latex paints   |                         | **                                 | **                                 | **                             |