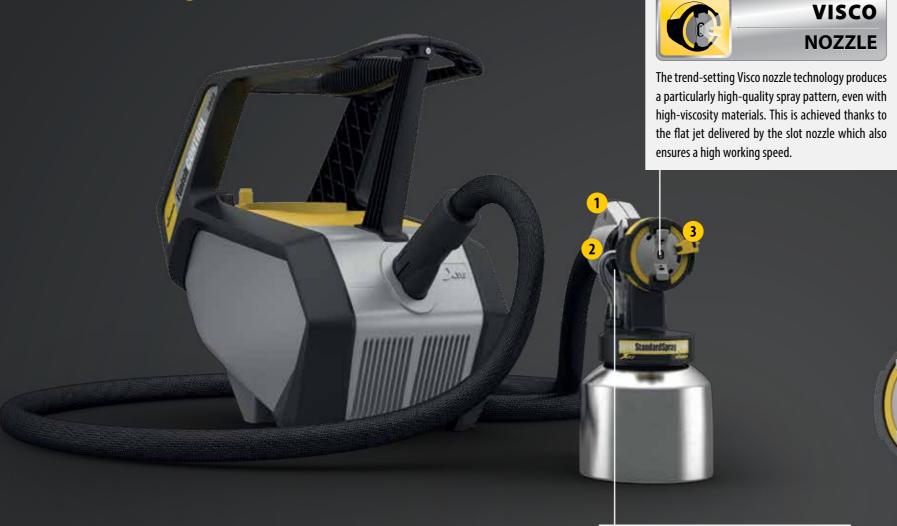

1 Compact: Just one unit and a range of spray attachments allow you to achieve professional quality results with varnishes, standard

enamels, high-viscosity enamels and emulsions. Your benefit: always perfectly equipped!

2 High-performance:

The patent-pending Visco slot nozzle ensures particularly high quality atomisation.

Your benefit: perfect surface quality for satisfied customers, even with emulsion paints!

3 Fast: High coverage for rapid results and quick and easy changes of material and colour in a single step.

High-performance with a light weight: (4) Start the trubine easily on the gun by pressing the trigger into the first level. (5) Depress the trigger completely to start the material flow.

Nandard Spray WAGNER